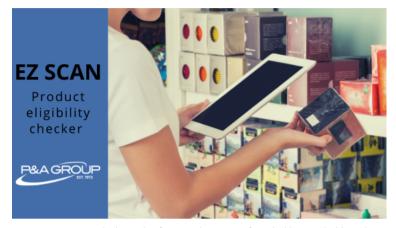

# P&A's Mobile App Adds EZ Scan Eligibility Checker

Use EZ Scan to scan the barcode of any product to see if it's eligible or ineligible under IRS guidelines.

Determining product eligibility just got a little easier thanks to the latest enhancement with P&A's mobile app. Using EZ Scan, participants can scan the barcode of any product to see if it's an eligible or ineligible expense. So, the next time you're at a store and wondering if the products in your cart can be purchased with your P&A Benefits Card – use EZ Scan to see if your items are eligible for purchase.

1. From the menu tab, select EZ Scan.

2. Scan the product's bar code using the camera on your phone. Make sure there is proper light so the scanner can read the code.

3. EZ Scan will let you know if item is eligible or ineligible. If the scanner reads "not found," then the item is not currently on the SIGIS eligible product list.